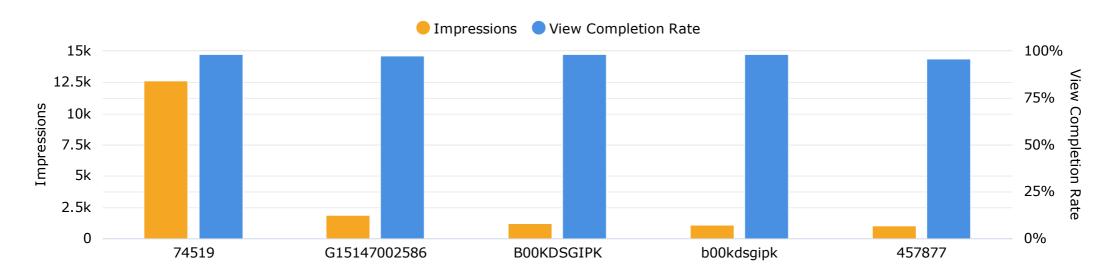

## View Completion by Domain

| Domain Name        | Impressions | 100% Complete | View Completion Rate |  |
|--------------------|-------------|---------------|----------------------|--|
| 74519              | 12,614      | 12,407        | 98.36%               |  |
| G15147002586       | 1,858       | 1,814         | 97.63%               |  |
| B00KDSGIPK         | 1,191       | 1,173         | 98.49%               |  |
| b00kdsgipk         | 1,086       | 1,068         | 98.34%               |  |
| 457877             | 998         | 957           | 95.89%               |  |
| g15147002586       | 754         | 720           | 95.49%               |  |
| 474301             | 561         | 505           | 90.02%               |  |
| G18229011675       | 367         | 354           | 96.46%               |  |
| 686 rows not shown |             |               |                      |  |
| Total              | 29,441      | 28,647        | 97.30%               |  |