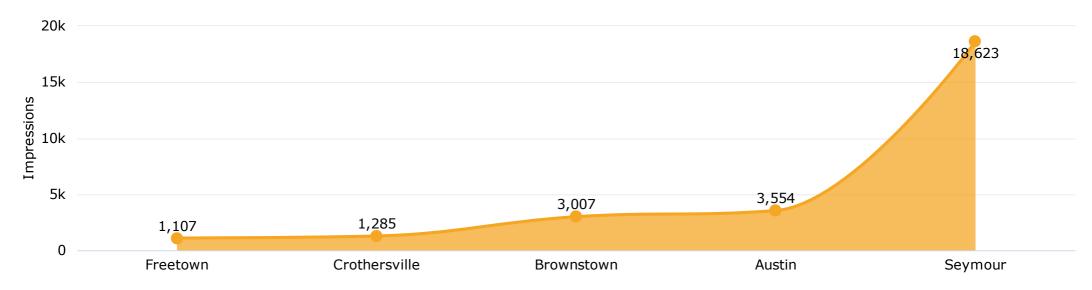

# Top 25 Cities by Impressions

| City     | Impressions |
|----------|-------------|
| Vallonia | 698         |
| Medora   | 605         |
| Norman   | 534         |
| Unknown  | 28          |