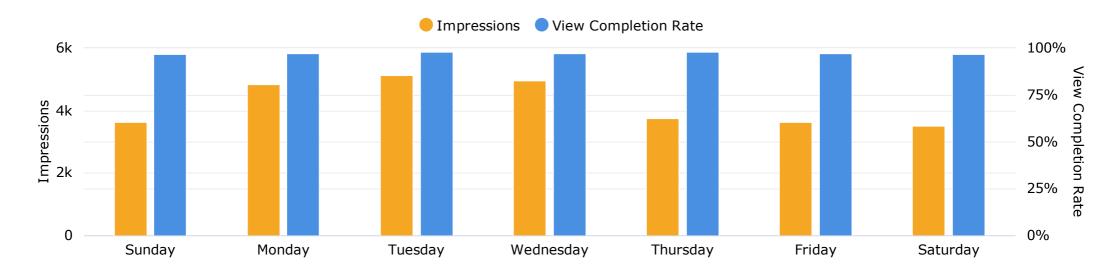

### Days of the Week

| Day of Week | Impressions | 100% Complete | View Completion Rate |
|-------------|-------------|---------------|----------------------|
| Sunday      | 3,633       | 3,516         | 96.78%               |
| Monday      | 4,839       | 4,702         | 97.17%               |
| Tuesday     | 5,121       | 5,009         | 97.81%               |
| Wednesday   | 4,970       | 4,834         | 97.26%               |
| Thursday    | 3,750       | 3,671         | 97.89%               |
| Friday      | 3,621       | 3,515         | 97.07%               |
| Saturday    | 3,507       | 3,400         | 96.95%               |
| Total       | 29,441      | 28,647        | 97.30%               |