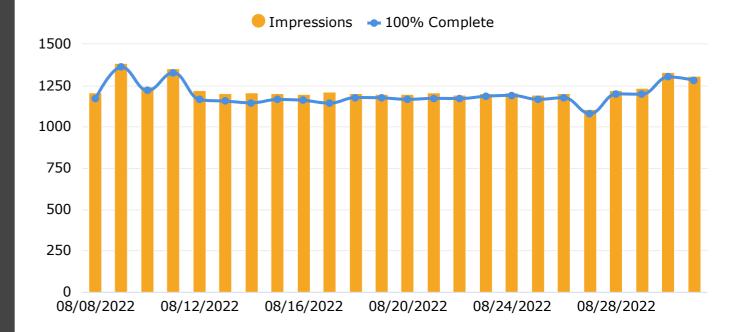

### Days of the Week

| Day of Week | Impressions | 100% Complete | View Completion Rate |
|-------------|-------------|---------------|----------------------|
| Sunday      | 3,633       | 3,516         | 96.78%               |
| Monday      | 4,839       | 4,702         | 97.17%               |
| Tuesday     | 5,121       | 5,009         | 97.81%               |
| Wednesday   | 4,970       | 4,834         | 97.26%               |
| Thursday    | 3,750       | 3,671         | 97.89%               |
| Friday      | 3,621       | 3,515         | 97.07%               |
| Saturday    | 3,507       | 3,400         | 96.95%               |
| Total       | 29,441      | 28,647        | 97.30%               |