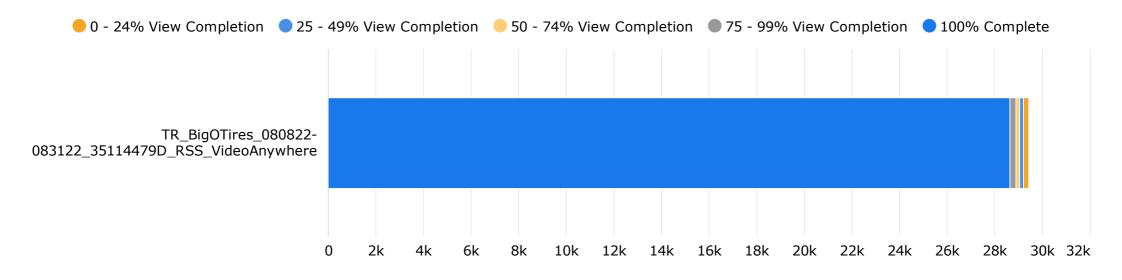

# OTT/CTV

| Campaign Name                                     | Impressions |
|---------------------------------------------------|-------------|
| TR_BigOTires_080822-083122_35114479D_RSS_VideoAny | 29,441      |
| Total                                             | 29,441      |

#### Breakdown by View Completion

**234**0 - 24% View Completion

**160**25 - 49% View Completion

**155**50 - 74% View Completion

**245**75 - 99% View Completion

28,647
100% Complete

| Campaign Name                         | 0 - 24% View<br>Completion | 25 - 49% View Completion | 50 - 74% View<br>Completion | 75 - 99% View Completion | 100%<br>Complete | Impressions |
|---------------------------------------|----------------------------|--------------------------|-----------------------------|--------------------------|------------------|-------------|
| TR_BigOTires_080822-083122_35114479D_ | 234                        | 160                      | 155                         | 245                      | 28,647           | 29,441      |
| Total                                 | 234                        | 160                      | 155                         | 245                      | 28,647           | 29,441      |